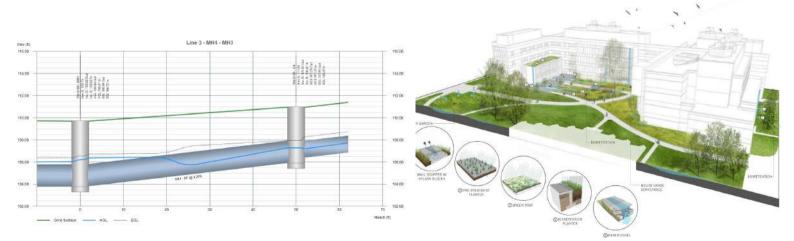

#### 4. STORM WATER DRAINAGE SYSTEM

Storm water management is the effort to reduce the run off of rainwater and improvement of water quality. Together we provide a greater understanding of the characteristics of storm water run-off, sediment detention design, water quality impacts and management of non-storm water potential pollutant sources. Over the years <u>PHANS4</u> <u>CONSULTING</u> has developed design models for efficient storm water drainage systems for various government bodies, SEZ's, Real-estate projects, ports across India.

#### **OUR CAPABILITIES INCLUDES**

- Identifying the urban flooded areas using latest technologies,
- Data collections,
- · Conducting surveys and investigations.
- Preparation of storm water drainage network,
- · Hydraulic designs of storm water drainage locations like inlet locations,
- Manholes,
- · Pumping of storm runoffs,
- Outfall structures and natural streams
- · Conducting rainfall analysis,
- Design of rain water harvesting systems.