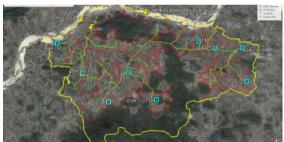

#### **OUR CAPABILITIES INCLUDES**

- Identifying the urban flooded areas using latest technologies,
- Data collections,
- · Conducting surveys and investigations.
- Preparation of storm water drainage network,
- · Hydraulic designs of storm water drainage locations like inlet locations,
- Manholes,
- · Pumping of storm runoffs,
- Outfall structures and natural streams
- · Conducting rainfall analysis,
- Design of rain water harvesting systems.