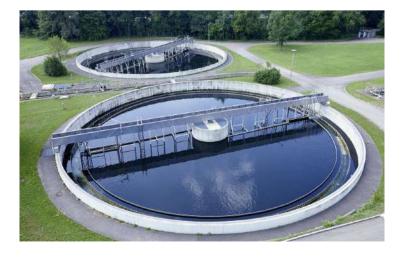

#### 3. WATER AND EFFLUENT TREATMENT PLANT

PHANS4 CONSULTING engineers has proven experience and independent consultancy on water and waste water treatment in enhancing the efficiency of the plant while adding extra safety to the environment. PHANS4 CONSULTING has focused in improving operational flexibility and reliability mastered the design and development of efficient systems for industrial water treatment and effluent treatment plants.

- Site Study & Design engineering,
- Technologies involved,
- Preparation of feasibility study (WTP, ETP),
- Detailed project reports (WTP, ETP),
- Transaction advisory services (WTP,ETP),
- Source,
- Water quality report (pH, TDS, TSS, Hardness, CI, SO4, Turbidity, COD)
- Design and Supply and Erection and Commissioning
- Operations and Maintenance (WTP, ETP)