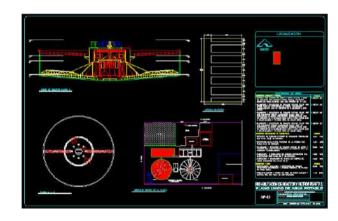

#### **5. LAKE DEVELOPMENT**

Phans4 has proven expertise in major LIS projects with integrated and customised service to clients in the field of irrigation.

- Detailed project report for Strengthening and Beautification of Micro Irrigation and
  ZP Tanks.
- Bund improvements & Pitching work,
- · Gravity main pipeline network,
- Topographical survey maps of the area Village map,
- tank details, and Rainfall details,
- Reconnaissance survey for tank silt,
- Bund details & Waste weir details,
- Preparation of preliminary Designs,
- Drawings & detail estimates required for the desilting,
- Improvements of tank, waste weir, etc., and structures detail design,
- · Estimates and drawings,
- · Detailed alignment survey,
- · Detailed Engineering,
- Drawings for Gravity main pipe including structures coming across,
- Pipe diameter, and structures including hydraulic particular