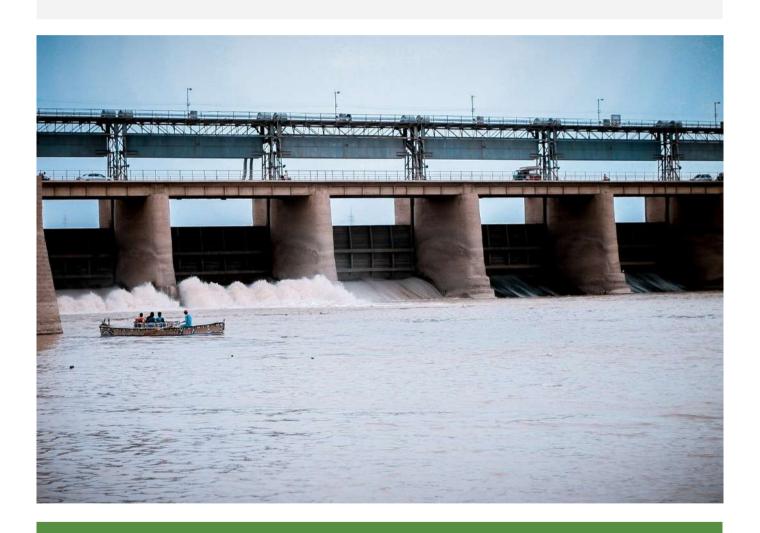

#### 1. RURAL WATER SUPPLY SCHEMES (RWSS)

Population growth in India is putting tremendous pressure on existing water systems to supply water to both urban and rural area in terms of quality and quantity requirement. PHANS4 CONSULTING has designed efficient rural piped water supply consulting solutions to meet the requirements of the country. Our experienced Engineers draws a lot of strategies and best technologies to the projects.

- Water demand studies.
- Site survey and investigations
- Reservoir studies,
- Raw water intake pump calculations,
- Master balancing reservoir (MBR),
- Water treatment plant design,
- Capacity calculations,
- Elevated service reservoirs,
- Distribution pipeline networks and hydraulics.
- Our expertise also includes smart water grid design with SCADA systems.