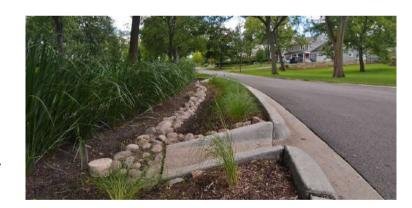

#### 4. STORM WATER DRAINAGE SYSTEM

Storm water management is the effort to reduce the run off of rainwater and improvement of water quality. Together we provide a greater understanding of the characteristics of storm water run-off, sediment detention design, water quality impacts and management of non-storm water potential pollutant sources. Over the years <u>PHANS4</u> <u>CONSULTING</u> has developed design models for efficient storm water drainage systems for various government bodies, SEZ's, Real-estate projects, ports across India.

#### **OUR CAPABILITIES INCLUDES**

- Identifying the urban flooded areas using latest technologies,
- Data collections,
- · Conducting surveys and investigations.
- Preparation of storm water drainage network,
- · Hydraulic designs of storm water drainage locations like inlet locations,
- Manholes,
- · Pumping of storm runoffs,
- Outfall structures and natural streams
- · Conducting rainfall analysis,
- Design of rain water harvesting systems.