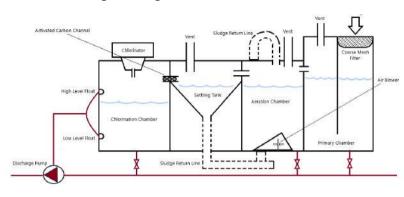

#### **6. SEWAGE AND SEWERAGE TREATMENT**

Phans4 consulting has mastered the engineering design for sewerage treatment systems over the years,

- Develop forecasting models for estimation of sanitary sewage,
- Hydraulics of sewer,
- · Design of sewer systems,
- Layouts,
- Components of the system,
- · Sizing,
- Design and selection of sewer appurtenances,
- Suggesting the material for construction of sewers,
- Structural design of sewers.