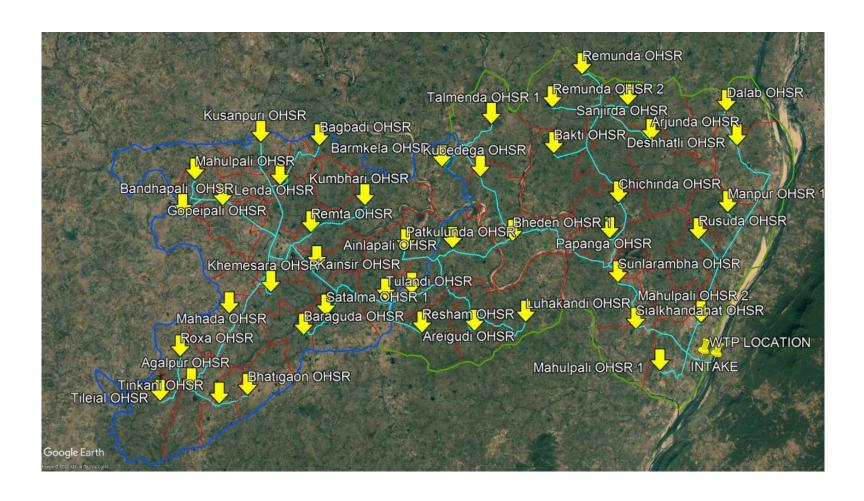

ing for precision which may be used for feasibility and detailed engineering and other works like

- Site investigations
- Marking GCP with DGPS
- Marking points with Total Station
- Data Processing
- Preparation of Base Map
- Geo referencing
- Generating Satellite Imagery
- Preparation of contours
- Preparation of Topographical Maps
- Generating L section of Pipelines
- Site Inventory Reporting
- Coordinates of Water Bodies
- Preparation of Maps and Drawings
- L Section for Rising and Gravity Pipeline
- Final Documentation Reports





## **LOCATION SURVEY COORDINATES**







## **SOURCE SURVEY COORDINATES**







## WTP & SUBMERSIBLE COORDINATES







### GRAM PANCHAYATH'S COORDINATES







#### **OHSR HIGHEST ELEVATION COORDINATES**







#### **CLEAR WATER DISTRIBUTION NETWORK**







#### **REFERENCE:**

- Tender documents
- CPHEEO MANUAL and other standard manuals.

Note: This proposed document is only for reference and can't be used for any other purpose.

PHANS4 is into diverse engineering consulting services especially in water sector with works carrying out like DGPS surveying consulting and Total Station consulting also integrating GIS application for processing data as per client requirement.

**FOR DISCUSSIONS CONTACT US**