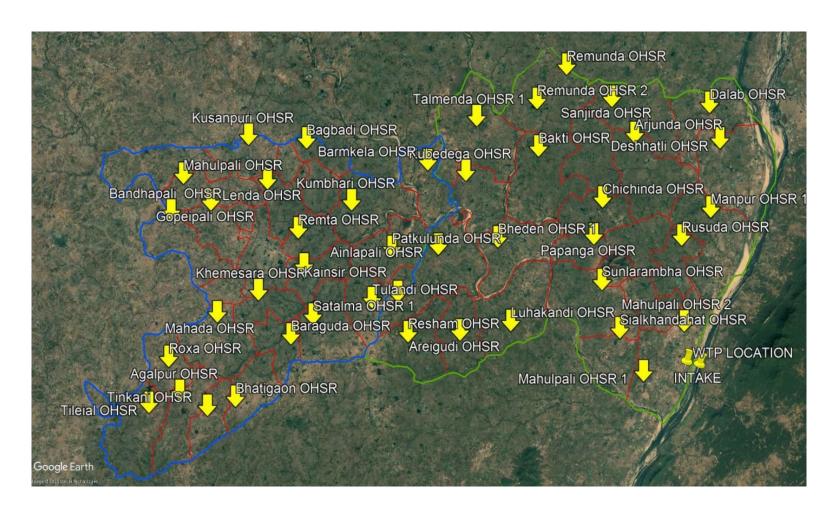

drinking water supply and preparation of GIS mapping for precision which may be used for feasibility and detailed engineering and other works like

- Site investigations
- Marking GCP with DGPS
- Marking points with Total Station
- Data Processing
- Preparation of Base Map
- Geo referencing
- Generating Satellite Imagery
- Preparation of contours
- Preparation of Topographical Maps
- Generating L section of Pipelines
- Site Inventory Reporting
- Coordinates of Water Bodies
- Preparation of Maps and Drawings
- L Section for Rising and Gravity Pipeline
- Final Documentation Reports





## **LOCATION SURVEY COORDINATES**







## **SOURCE SURVEY COORDINATES**







## WTP & SUBMERSIBLE COORDINATES







### GRAM PANCHAYATH'S COORDINATES







#### **OHSR HIGHEST ELEVATION COORDINATES**







#### **CLEAR WATER DISTRIBUTION NETWORK**







#### **REFERENCE:**

- Tender documents
- CPHEEO MANUAL and other standard manuals.

Note: This proposed document is only for reference and can't be used for any other purpose.

PHANS4 is into diverse engineering consulting services especially in water sector with works carrying out like DGPS surveying consulting and Total Station consulting also integrating GIS application for processing data as per client requirement.

**FOR DISCUSSIONS CONTACT US**