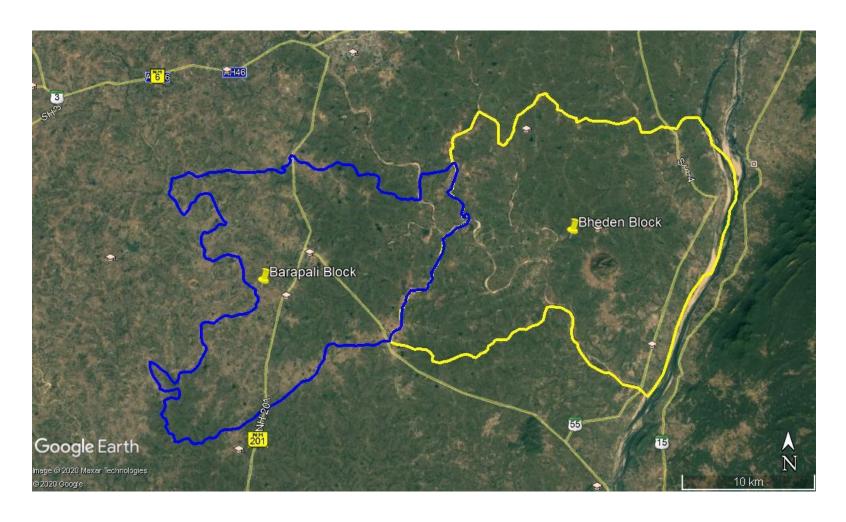

al Station.

**ONLY FOR REFERENCE** 





#### **SCOPE OF PROJECT**

DPR for Surveying and Investigation of topographical survey using DGPS and Total Station for the rural drinking water supply and preparation of GIS mapping for precision which may be used for feasibility and detailed engineering and other works like

- Site investigations
- Marking GCP with DGPS
- Marking points with Total Station
- Data Processing
- Preparation of Base Map
- Geo referencing
- Generating Satellite Imagery
- Preparation of contours
- Preparation of Topographical Maps
- Generating L section of Pipelines
- Site Inventory Reporting
- Coordinates of Water Bodies
- Preparation of Maps and Drawings
- L Section for Rising and Gravity Pipeline
- Final Documentation Reports





## **LOCATION SURVEY COORDINATES**







## **SOURCE SURVEY COORDINATES**







## WTP & SUBMERSIBLE COORDINATES







### GRAM PANCHAYATH'S COORDINATES







#### **OHSR HIGHEST ELEVATION COORDINATES**







#### **CLEAR WATER DISTRIBUTION NETWORK**







#### **REFERENCE:**

- Tender documents
- CPHEEO MANUAL and other standard manuals.

Note: This proposed document is only for reference and can't be used for any other purpose.

PHANS4 is into diverse engineering consulting services especially in water sector with works carrying out like DGPS surveying consulting and Total Station consulting also integrating GIS application for processing data as per client requirement.

**FOR DISCUSSIONS CONTACT US**