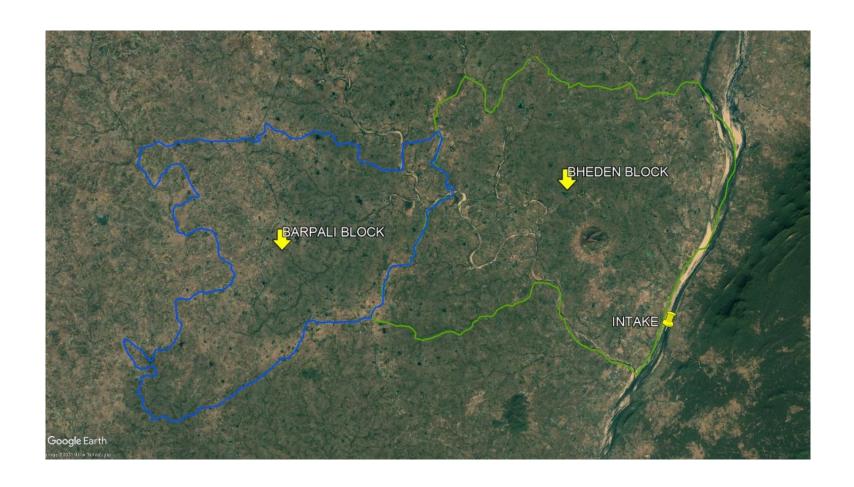

#### **SCOPE OF PROJECT**

DPR for Surveying and Investigation of topographical survey using DGPS and Total Station for the rural drinking water supply and preparation of GIS mapping for precision which may be used for feasibility and detailed engineering and other works like

- Site investigations
- Marking GCP with DGPS
- Marking points with Total Station
- Data Processing
- Preparation of Base Map
- Geo referencing
- Generating Satellite Imagery
- Preparation of contours
- Preparation of Topographical Maps
- Generating L section of Pipelines
- Site Inventory Reporting
- Coordinates of Water Bodies
- Preparation of Maps and Drawings
- L Section for Rising and Gravity Pipeline
- Final Documentation Reports





## **LOCATION SURVEY COORDINATES**







## **SOURCE SURVEY COORDINATES**







## WTP & SUBMERSIBLE COORDINATES







### GRAM PANCHAYATH'S COORDINATES







#### **OHSR HIGHEST ELEVATION COORDINATES**







#### **CLEAR WATER DISTRIBUTION NETWORK**







#### **REFERENCE:**

- Tender documents
- CPHEEO MANUAL and other standard manuals.

Note: This proposed document is only for reference and can't be used for any other purpose.

PHANS4 is into diverse engineering consulting services especially in water sector with works carrying out like DGPS surveying consulting and Total Station consulting also integrating GIS application for processing data as per client requirement.

**FOR DISCUSSIONS CONTACT US**