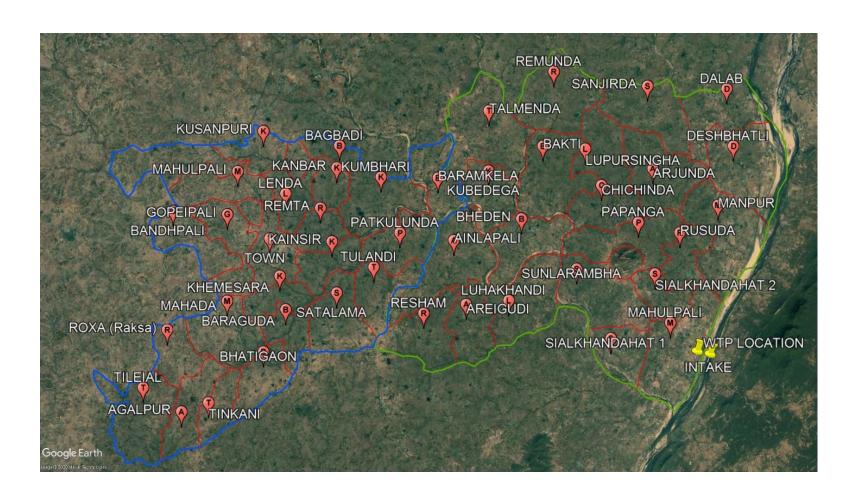

survey using DGPS and Total Station for the rural drinking water supply and preparation of GIS mapping for precision which may be used for feasibility and detailed engineering and other works like

- Site investigations
- Marking GCP with DGPS
- Marking points with Total Station
- Data Processing
- Preparation of Base Map
- Geo referencing
- Generating Satellite Imagery
- Preparation of contours
- Preparation of Topographical Maps
- Generating L section of Pipelines
- Site Inventory Reporting
- Coordinates of Water Bodies
- Preparation of Maps and Drawings
- L Section for Rising and Gravity Pipeline
- Final Documentation Reports





## **LOCATION SURVEY COORDINATES**







## **SOURCE SURVEY COORDINATES**







## WTP & SUBMERSIBLE COORDINATES







### GRAM PANCHAYATH'S COORDINATES







#### **OHSR HIGHEST ELEVATION COORDINATES**







#### **CLEAR WATER DISTRIBUTION NETWORK**







#### **REFERENCE:**

- Tender documents
- CPHEEO MANUAL and other standard manuals.

Note: This proposed document is only for reference and can't be used for any other purpose.

PHANS4 is into diverse engineering consulting services especially in water sector with works carrying out like DGPS surveying consulting and Total Station consulting also integrating GIS application for processing data as per client requirement.

**FOR DISCUSSIONS CONTACT US**