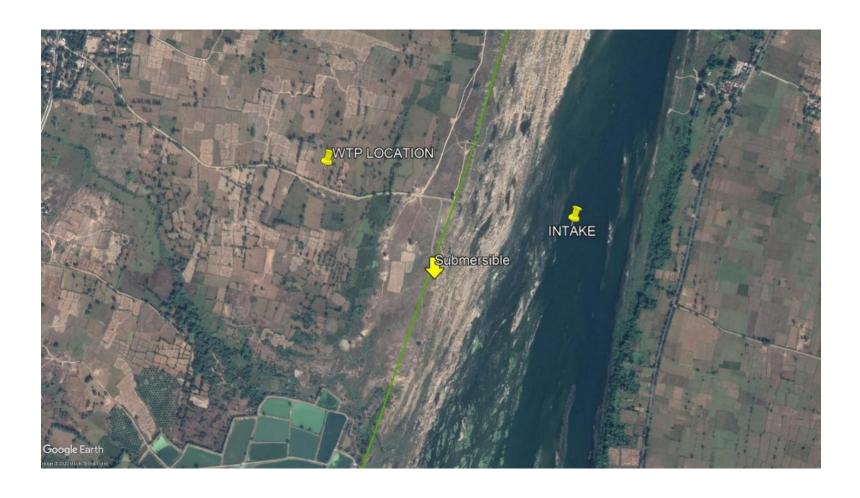

veying and Investigation of topographical survey using DGPS and Total Station for the rural drinking water supply and preparation of GIS mapping for precision which may be used for feasibility and detailed engineering and other works like

- Site investigations
- Marking GCP with DGPS
- Marking points with Total Station
- Data Processing
- Preparation of Base Map
- Geo referencing
- Generating Satellite Imagery
- Preparation of contours
- Preparation of Topographical Maps
- Generating L section of Pipelines
- Site Inventory Reporting
- Coordinates of Water Bodies
- Preparation of Maps and Drawings
- L Section for Rising and Gravity Pipeline
- Final Documentation Reports





## **LOCATION SURVEY COORDINATES**







## **SOURCE SURVEY COORDINATES**







## WTP & SUBMERSIBLE COORDINATES







### GRAM PANCHAYATH'S COORDINATES







#### **OHSR HIGHEST ELEVATION COORDINATES**







#### **CLEAR WATER DISTRIBUTION NETWORK**







#### **REFERENCE:**

- Tender documents
- CPHEEO MANUAL and other standard manuals.

Note: This proposed document is only for reference and can't be used for any other purpose.

PHANS4 is into diverse engineering consulting services especially in water sector with works carrying out like DGPS surveying consulting and Total Station consulting also integrating GIS application for processing data as per client requirement.

**FOR DISCUSSIONS CONTACT US**