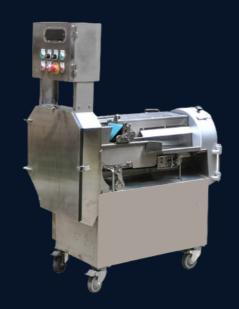

#### GUAVA DICING MACHINE:

Guava processing is particularly very challenging thing because of its tough outer skin and numerous seeds in fruit. But, with this dicing machine the processing will be efficient and simply. This dicing machine will cut guava into smaller pieces as per required shape, size & texture to extract juice from it.