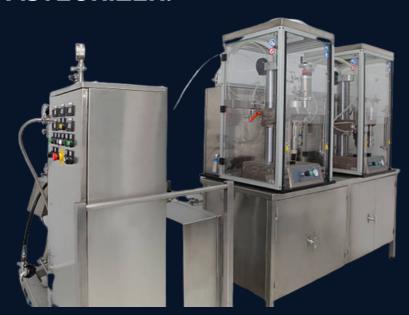

#### • JUICE PASTEURIZER:

To improve the safety and shelf life of fruit juice products, this fruit juice pasteurizer is the perfect solution. Its designed to kill harmful bacteria, pathogens and microorganism in juices by heating.

This pasteurizers were capable to process huge volumes of fruit juices and equipped with advanced control systems like temperature control systems to achieve desired level of pasteurization, user-friendly control panel, safety sensors and emergency stop buttons to ensure safety.