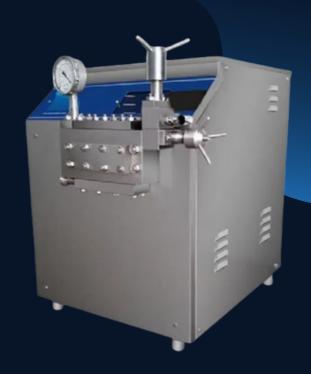

#### HOMONIZER:

This homonizer will reduce the size of the particles in a liquid by forcing it through a small opening under high pressure. This process results in a smoother, uniform texture and improves stability.

It ensures that the juice consistent quality for every batch of juice maintains same texture, taste and appearance.