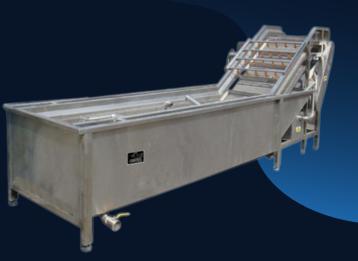

#### GUAVA WASHER:

This machinery is very helpful in cleaning operations of fruits. The large capacity of fruits will get cleaned in very less time.

It helps to remove dirt, debris, pesticides & other contaminants on fruits surfaces.