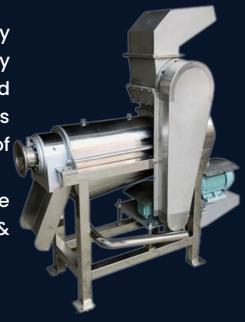

#### GUAVA JUICE EXTRACTING MACHINE:

This machine is designed to efficiently extracting juice from guava fruits by crushing the fruits or pieces and separating the juice from the fruit. It gives a high juice yield from small amount of fruits.

This process ensures you the high juice yield, consistent quality, time saving & easy to clean.